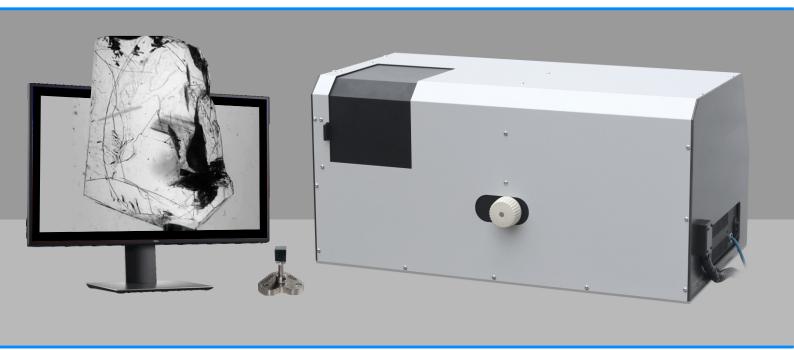

## Revolutionary IR Digital Adaptive Light System

## Experience unparalleled clarity in diamond examination with our cutting-edge IR Digital Adaptive Light System, designed for precision and ease:

- Combined Side and Background IR Lighting: Perfect for inspecting even the tiniest inclusions without causing glare or confusion.
- Specially Designed for Immersion Glass Mould: Provides a crystalclear view under immersion glass, revealing every detail.
- 3D Stereo Stacking Microscopic View: Offers enhanced depth perception and clarity in examining rough diamonds.
- Real-Time 3D Stereo Live Vision: Observe rough diamonds in realtime under immersion glass with our advanced IR Lighting System.
- Inclusion Depth and Size Measurement: Easily assess all inclusions with precise depth and size measurement capabilities.
- Live 3D Stereo View Streaming: Stream live 3D stereo views, ensuring a comprehensive and interactive examination.

iG Mould

Magnified iG Mould View

IR Adaptive Light Digital Microscope

IG Mould IR Holder

Zooming and Magnifying Operation

Specification

. 1760 x w430 x н350mm

🚡 28 kg