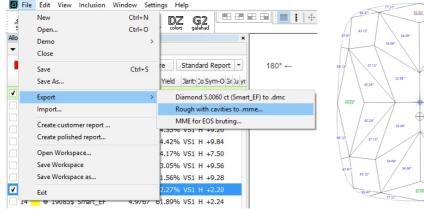

- ✓ All diamond can be exported as dmc/gem file for preparation of virtual video of future polished diamond.
- ✓ Solution can be exported for EOS Fancy, DZ Color analysis.
- Very detail report for each & every facet info (angle/height/azimuth) available in form of export data / print / i3d report