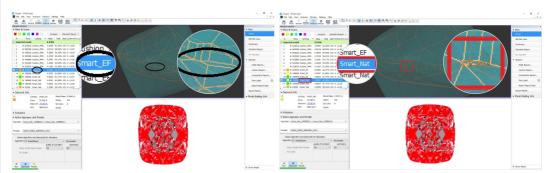

## Salient Features

- Optimize Rough, semi polish & pre polished, polished diamond, exploiting parameter & variation limit based on customer's requirement.
- ✓ SWEET LINE based allocation.
- Performance analysis including fire index, brilliancy index and overall brightness for all proposed solutions.
- Photo real simulation for all solutions.
- Smart zoom is available for allocation with natural / extra facet.