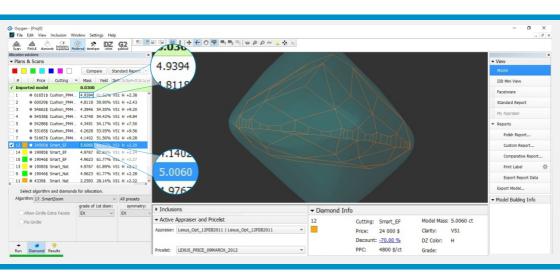

Smart Allocation algorithm for all Fancy Shape @ any stage.

 Size
 : 1.80ct.

 6.88 x 7.01 x 4.55mm

 Spread
 : -23.02%

 App. Size
 : 1.46ct.

 Fire Matrix Index
 : 0.94

 Brilliance Index
 : 0.83

 Overall Brightness: 0.87

## Salient Features

- Optimize Rough, semi polish & pre polished, polished diamond, exploiting parameter & variation limit based on customer's requirement.
- ✓ SWEET LINE based allocation.
- Performance analysis including fire index, brilliancy index and overall brightness for all proposed solutions.
- Photo real simulation for all solutions.
- Smart zoom is available for allocation with natural / extra facet.

- ✓ All diamond can be exported as dmc/gem file for preparation of virtual video of future polished diamond.
- ✓ Solution can be exported for EOS Fancy, DZ Color analysis.
- Very detail report for each & every facet info (angle/height/azimuth) available in form of export data / print / i3d report